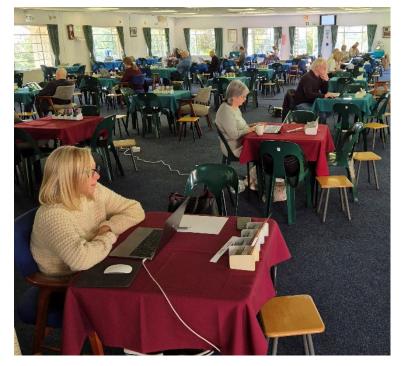

The results tables for each event are clearly set out at the front so participants can check how they are doing.

One of the younger, and second time S A trialist, Sharon Izerel clearly deep in concentration.