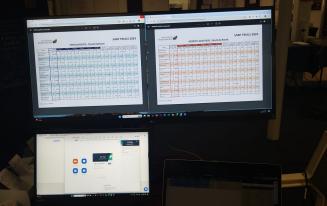

## South African Trials

When I arrived at the Links at the end of Day 2, I was impressed with the smart layout of the 19 participants there positioned in 2 long rows, well-spaced and each row looking towards windows. There were laptop cases lying around, extension cords and coffee cups but the hall had a pleasant atmosphere about it and there had been no problems with connection at all. It was very quiet (as it should be of course!).

Submitted by Deirdre Ingersent

Players at the Links Johannesburg

The players set up in their lines at The Links Bridge Club in Johannesburg.

Larry Chemaly, one of the Gauteng players, has a small dog accompanying him!

The results tables for each event are clearly set out at the front so participants can check how they are doing.

One of the younger, and second time S A trialist, Sharon Izerel clearly deep in concentration.