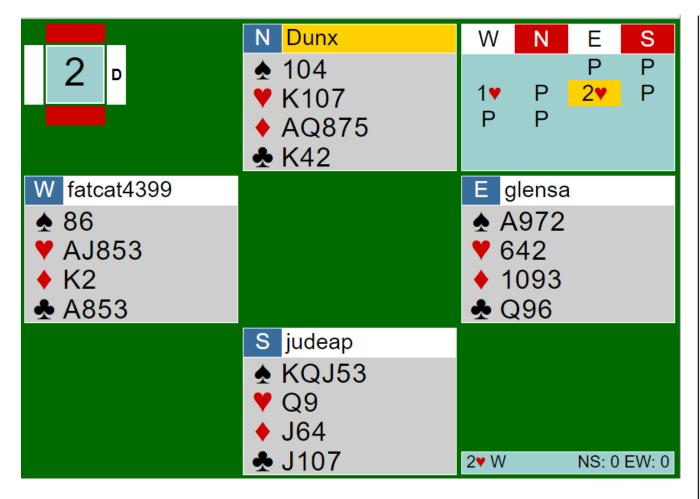

The bridge chatter was as one would expect - about particular hands. Everyone I spoke to was anxious that they would finish in the first eight places which will be known at the end of Tuesday's play when the Qualifying Rounds would be over. The last 3 pairs would sadly be eliminated. The importance of continuous concentration was stressed as the slightest mistake could cost valuable imps. Bev Hewitt explained to me just how important each board was and how on their penultimate board of the day just what most players would deem a small defensive error proved very expensive for them. Nicky Bateman, who is playing with Val Bloom in a new partnership brought about by an unusual set of circumstances, talked about their 4 pages of notes on their system which was a compromise one. Again, I heard misunderstandings are costly.