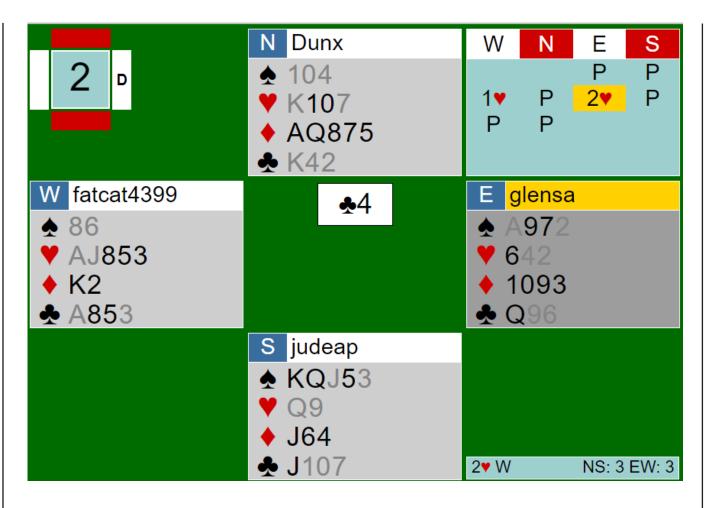

The bridge chatter was as one would expect - about particular hands. Everyone I spoke to was anxious that they would finish in the first eight places which will be known at the end of Tuesday's play when the Qualifying Rounds would be over. The last 3 pairs would sadly be eliminated. The importance of continuous concentration was stressed as the slightest mistake could cost valuable imps. Bev Hewitt explained to me just how important each board was and how on their penultimate board of the day just what most players would deem a small defensive error proved very expensive for them. Nicky Bateman, who is playing with Val Bloom in a new partnership brought about by an unusual set of circumstances, talked about their 4 pages of notes on their system which was a compromise one. Again, I heard misunderstandings are costly.